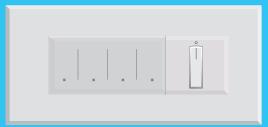

### MOD 4

4 universal channels; each channel configurable as dimming/switching/fan

#### **Options for usage:**

- 4 Lights 🎖 👸 👸
- 3 Lights + 1 Fan 🁸 🤴 🤞
- 2 Lights + 1 Motor 🁸 🥳
- 2 Motors

Model also available with switching only