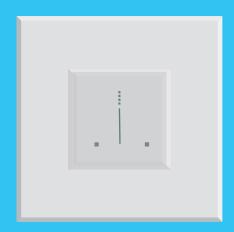

#### MOD 2

2 universal channels; each channel configurable as dimming/switching/fan

#### **Options for usage:**

- 2 Lights 🁸 🥳
- 1 Light + 1 Fan 🤴 🎿
- 1 Motor

Model also available with switching only

Available in multiple face plate colours and material options including glass, metal and plastic