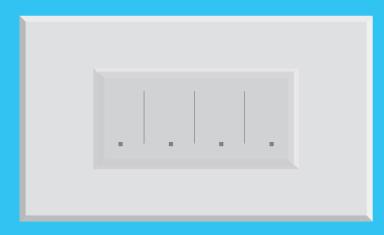

### MOD 4

4 universal channels; each channel configurable as dimming/switching/fan

#### **Options for usage:**

- 4 Lights 🎖 👸 👸
- 3 Lights + 1 Fan 🁸 🤴 🤞
- 2 Lights + 1 Motor 🁸 🥳
- 2 Motors

Model also available with switching only