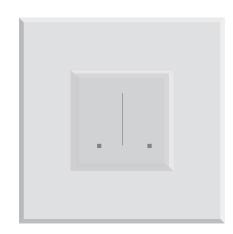

#### MOD 2

2 universal channels; each channel configurable as dimming/switching/fan

#### **Options for usage:**

- 2 Lights 🁸 🥳
- 1 Light + 1 Fan 🤴 🎿
- 1 Motor

Model also available with switching only

Available in multiple face plate colours and material options including glass, metal and plastic