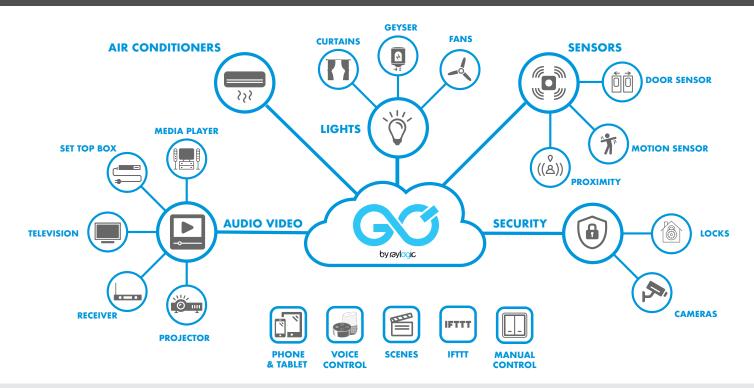

### **FLEXIBLE SOLUTIONS**

## **CLOUD CONNECTIVITY**

**RAYLOGIC CONTROL SYSTEMS PRIVATE LIMITED** 

Address: Unit 6, 3rd Floor, Hi! Life, PM Road,

Santacruz West, Mumbai - 400 054, Maharashtra, India

**Email:** sales@goautomate.in **Website:** www.goautomate.in