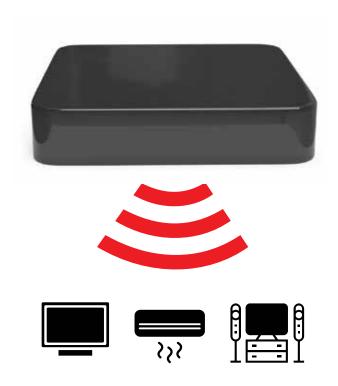

# IR CONTROLLER

## **IR Blaster**

Control multiple infrared operated devices

Extensive per-loaded database

Plug-and-play solution

Table top, ceiling or wall-mount flexibility