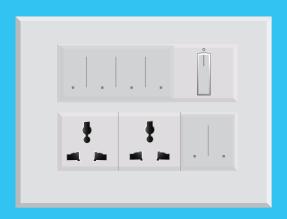

#### MOD 2

2 universal channels; each channel configurable as dimming/switching/fan

#### **Options for usage:**

- 2 Lights 🁸 🥳
- 1 Light + 1 Fan 🤴 🎿
- 1 Motor

Model also available with switching only

Available in multiple face plate colours and material options including glass, metal and plastic