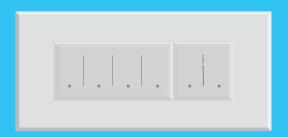

## **MODULAR LIGHTING CONTROL**

Directly connects to Wi-Fi / App control / Soft touch operation / Glass finish

### MOD 4

4 universal channels; each channel configurable as dimming/switching/fan

#### **Options for usage:**

- 4 Lights 🎖 👸 👸
- 3 Lights + 1 Fan 🁸 🤴 🤞
- 2 Lights + 1 Motor 🁸 🥳
- 2 Motors

Model also available with switching only